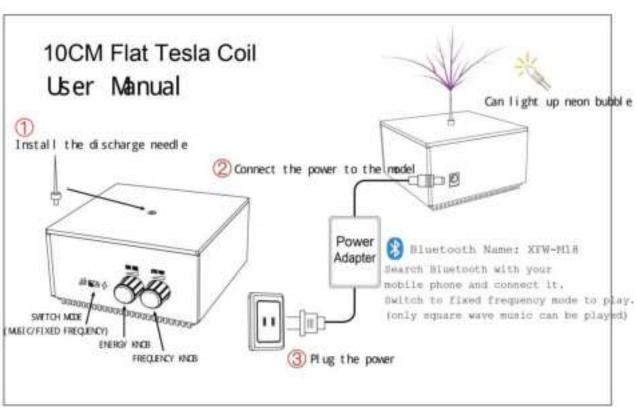

# How to play

- 1. Prepare the square wave music in your phone
- 2. Plug the model power and Bluetooth active, connect the Bluetooth to your phone.
- 3. Play music

## How to connect phone Bluetooth

- 1. Plug the power, model Bluetooth active.
- 2. Switch ON your phone Bluetooth, and find model Bluetooth name: XFW-M18
- 3. Connected and play music.

If you still have problem, please contact us for help or google how to connect bluetooth